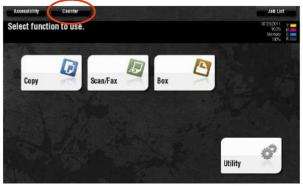

How to view/print the Metre Reading

1. Press the home key on the panel of the photocopier.

2. Select 'Counter' on the top left of the screen.

3. Print the readings by pressing 'Print List' or send me the below highlighted figures on the email.