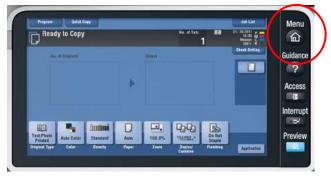

How to view/print the Metre Reading

1. Press the home key on the panel of the photocopier.

2. Select 'Counter' on the top left of the screen.

3. Print the readings by pressing 'Print List' or send me the below highlighted figures on the email.